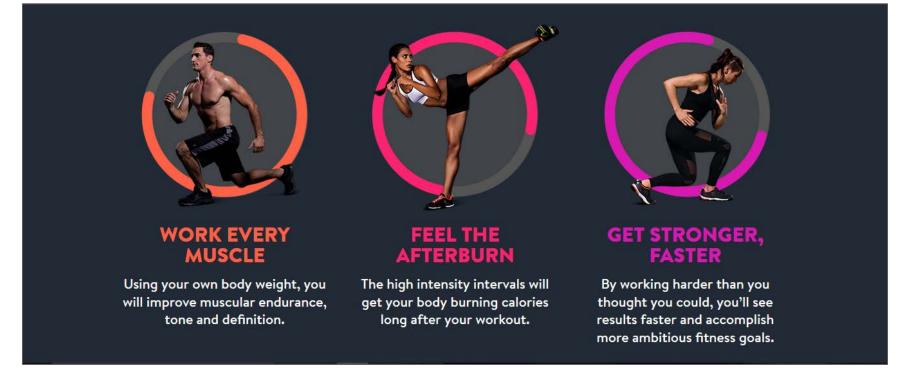

## Tuesday & Thursday 6am

STRONG by ZUMBA $^{TM}$  is a high intensity interval training workout driven by the science of Synced Music Motivation. Songs are reverse engineered to match every move, driving the intensity in a challenging progression that provides a total body workout. This class will push you past your limits to help you reach your fitness goals faster. Using your own body weight, you will gain muscular endurance, tone, and definition, and you will experience an increased after burn. The result is a group fitness experience unlike any other.